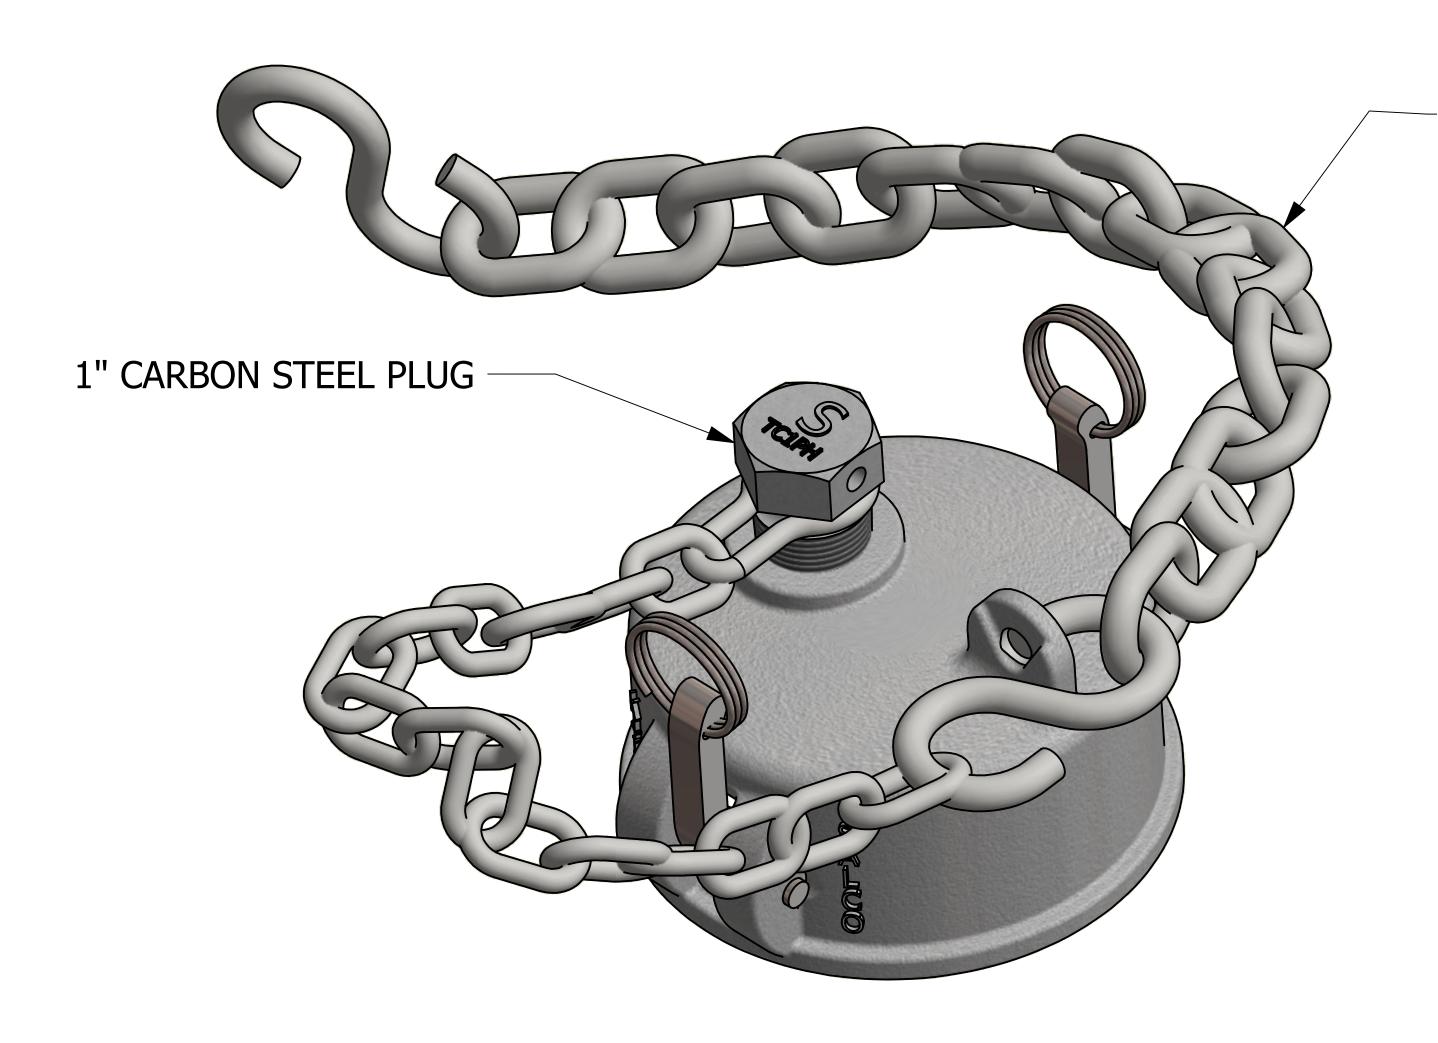

15 LINKS 3/8" CARBON STEEL CHAIN APPROXIMATE LENGTH IS 21"

## **NOTES:**

- 1. THIS ASSEMBLY IS NOT DOT APPROVED AND CAN BE USED ONLY ON AAR STENCILED CARS.
- 2. QUICK DISCONNECT MEETS A-A-59326D.
- 3. GASKET MATERIAL IS BLACK NITRILE
- 4. AAR APPROVAL # E-139514.